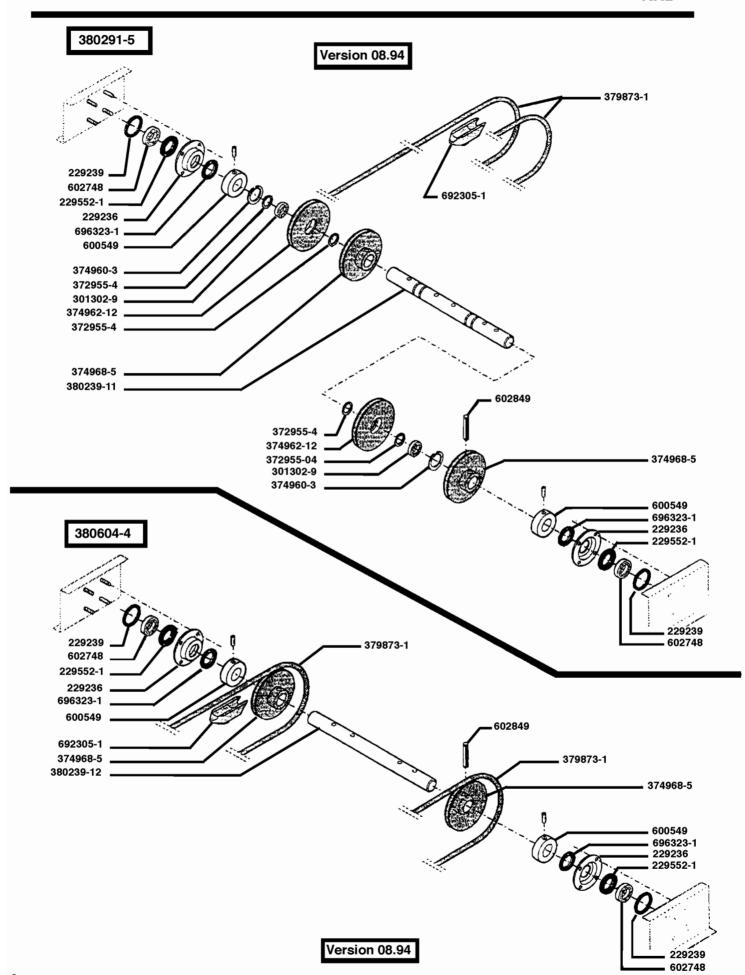

| Keer-as een aandrijving          | 5  |
| Aandrijf unit                    |    |
| Hoek unit                        |    |
| Hoogte uitlezing Dienplaten      |    |
| Ontladings unit                  |    |
| Gesloten keer-as met aandrijving |    |
| Ladings unit 1                   |    |
| Ladings unit 2                   |    |
| Blokkeer inrichting              |    |
| Deksel segment 1                 |    |
| Deksel segment 2                 |    |

Please order polycords and tray guides by giving part-N° and length.

A la commande des polycordes et guides plateaux, indiquez N° de pièce et longueur.

Rundriemen und Tablettführungen nach Teile-N° mit Längenangabe bestellen.

Bij bestelling van de koorden of de dienbladengeleiters graag het artikel nummer en de lengte opgeven.









#### **Shaft with Transmission**







# **High Limitation - Tray inquiry station**





# **Unloading Device**





### Shaft with transmission inside







# **Loading Divice 2**





## Interlock station





# **Conveyor Flap 2**

#### Version 12.96