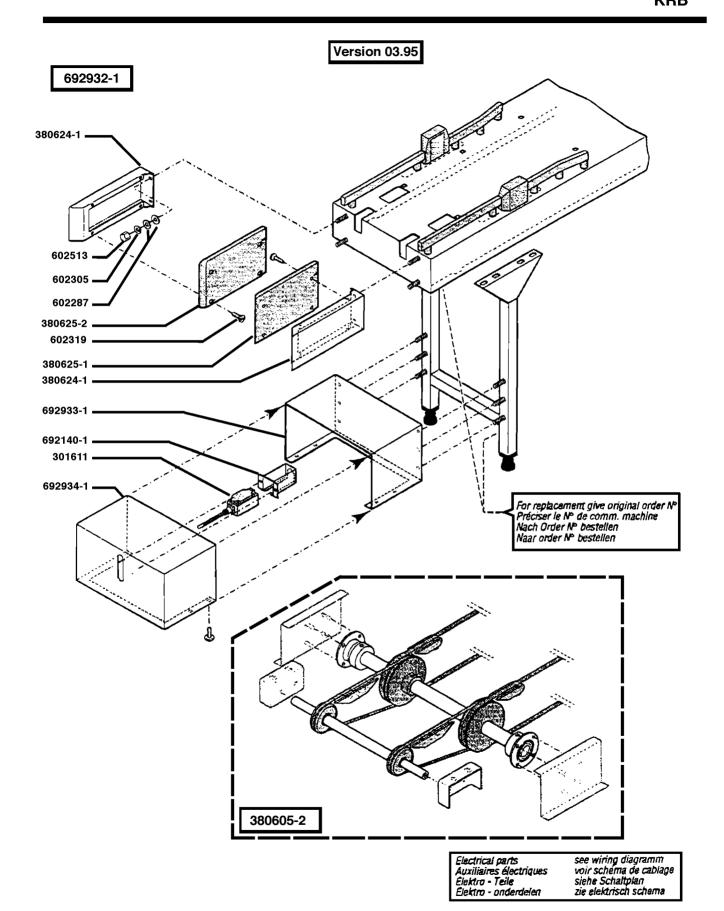

#### **Contents**

| Frame and feet                          |   |
|-----------------------------------------|---|
| Shaft                                   |   |
| Shaft with transmission                 |   |
| Transmission                            | ( |
| Curve                                   |   |
| Hight limitation - tray inquiry station |   |
| Unloading device                        |   |
| Shaft with transmission inside          |   |
| Loading device 1                        |   |
| Loading device 2                        |   |
| Interlock unit                          |   |
| Conveyor flap 1                         |   |
| Conveyor flap 2                         |   |

#### Sommaire

| Elément de convoyage droit avec pieds   | 3 |
|-----------------------------------------|---|
| Афге                                    |   |
| Arbre avec transmission                 | 5 |
| Transmission                            |   |
| Elément d'angle                         |   |
| Contrôle de hauteur - détection plateau |   |
| Unité d'empilage                        |   |
| Arbre de transmission final             |   |
| Chargeur à plateaux pas à pas 1         |   |
| Chargeur à plateaux pas à pas 2         |   |
| Unité de blocage                        |   |
| Elément pivotant 1                      |   |
| Elément pivotant 2                      |   |

#### Inhalt

| Korpus und Fußpaare              | 3 |
|----------------------------------|---|
| Umlenkweile                      | 4 |
| Umlenkwelle mit Übertrieb        | 5 |
| Antriebstation                   | 6 |
| Kurvensegment                    |   |
| Höhenbegrenzung - Tablettabfrage |   |
| Abstapeleinrichtung              |   |
| Umlenkwelle mit Übertrieb geschl |   |
| Eintaktung 1                     |   |
| Eintaktung 2                     |   |
| Sperreinheit                     |   |
| Klappsegment 1                   |   |
| Klappsegment 2                   |   |
| , , ,                            |   |

#### Inhoud

| Frame en Pootstellen             | ., |
|----------------------------------|----|
| Keer-as                          | 4  |
| Keer-as een aandrijving          | 5  |
| Aandrijf unit                    |    |
| Hoek unit                        |    |
| Hoogte uitlezing Dienplaten      |    |
| Ontladings unit                  |    |
| Gesloten keer-as met aandrijving |    |
| Ladings unit 1                   |    |
| Ladings unit 2                   |    |
| Blokkeer inrichting              |    |
| Deksel segment 1                 |    |
| Deksel segment 2                 |    |