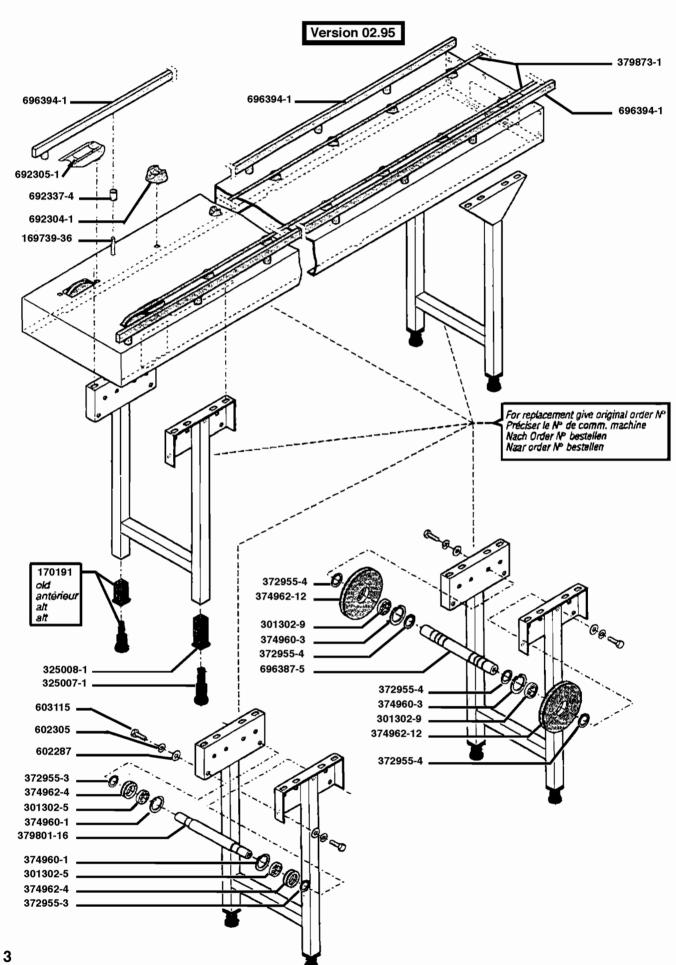

#### **Contents**

| Frame and feet                          |   |
|-----------------------------------------|---|
| Shaft                                   |   |
| Shaft with transmission                 |   |
| Transmission                            | ( |
| Curve                                   |   |
| Hight limitation - tray inquiry station |   |
| Unloading device                        |   |
| Shaft with transmission inside          |   |
| Loading device 1                        |   |
| Loading device 2                        |   |
| Interlock unit                          |   |
| Conveyor flap 1                         |   |
| Conveyor flap 2                         |   |

#### Sommaire

| Elément de convoyage droit avec pieds   | 3 |
|-----------------------------------------|---|
| Афге                                    |   |
| Arbre avec transmission                 | 5 |
| Transmission                            |   |
| Elément d'angle                         |   |
| Contrôle de hauteur - détection plateau |   |
| Unité d'empilage                        |   |
| Arbre de transmission final             |   |
| Chargeur à plateaux pas à pas 1         |   |
| Chargeur à plateaux pas à pas 2         |   |
| Unité de blocage                        |   |
| Elément pivotant 1                      |   |
| Elément pivotant 2                      |   |

#### Inhalt

| Korpus und Fußpaare              | 3 |
|----------------------------------|---|
| Umlenkweile                      | 4 |
| Umlenkwelle mit Übertrieb        | 5 |
| Antriebstation                   | 6 |
| Kurvensegment                    |   |
| Höhenbegrenzung - Tablettabfrage |   |
| Abstapeleinrichtung              |   |
| Umlenkwelle mit Übertrieb geschl |   |
| Eintaktung 1                     |   |
| Eintaktung 2                     |   |
| Sperreinheit                     |   |
| Klappsegment 1                   |   |
| Klappsegment 2                   |   |
| , , ,                            |   |

#### Inhoud

| Frame en Pootstellen             | ., |
|----------------------------------|----|
| Keer-as                          | 4  |
| Keer-as een aandrijving          | 5  |
| Aandrijf unit                    |    |
| Hoek unit                        |    |
| Hoogte uitlezing Dienplaten      |    |
| Ontladings unit                  |    |
| Gesloten keer-as met aandrijving |    |
| Ladings unit 1                   |    |
| Ladings unit 2                   |    |
| Blokkeer inrichting              |    |
| Deksel segment 1                 |    |
| Deksel segment 2                 |    |