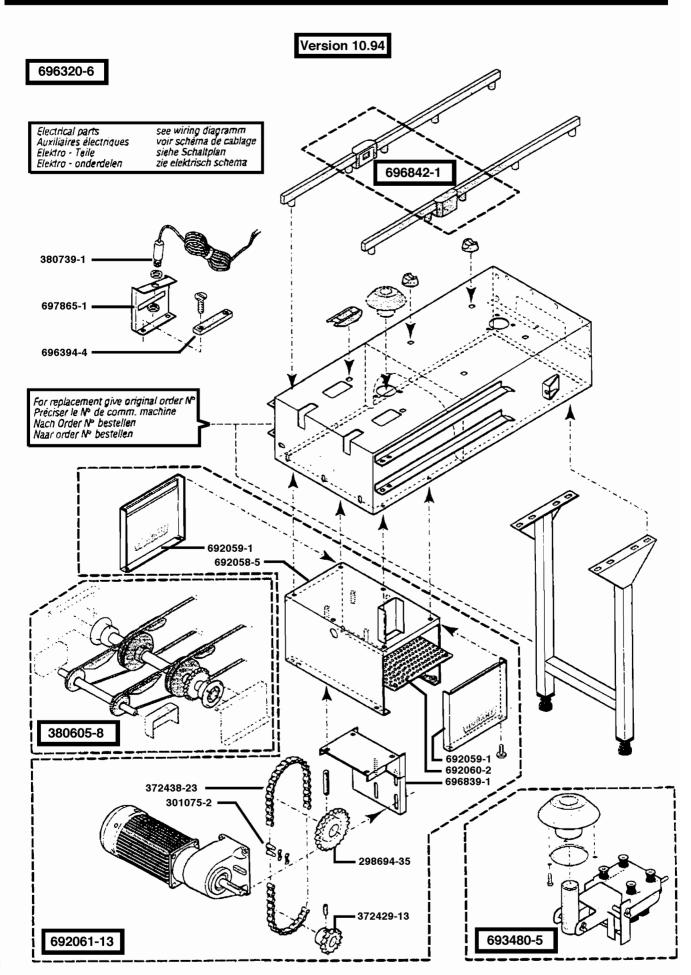

#### **Contents**

| Frame and feet                          |   |
|-----------------------------------------|---|
| Shaft                                   |   |
| Shaft with transmission                 |   |
| Transmission                            | ( |
| Curve                                   |   |
| Hight limitation - tray inquiry station |   |
| Unloading device                        |   |
| Shaft with transmission inside          |   |
| Loading device 1                        |   |
| Loading device 2                        |   |
| Interlock unit                          |   |
| Conveyor flap 1                         |   |
| Conveyor flap 2                         |   |

#### Sommaire

| Elément de convoyage droit avec pieds   | 3 |
|-----------------------------------------|---|
| Афге                                    |   |
| Arbre avec transmission                 | 5 |
| Transmission                            |   |
| Elément d'angle                         |   |
| Contrôle de hauteur - détection plateau |   |
| Unité d'empilage                        |   |
| Arbre de transmission final             |   |
| Chargeur à plateaux pas à pas 1         |   |
| Chargeur à plateaux pas à pas 2         |   |
| Unité de blocage                        |   |
| Elément pivotant 1                      |   |
| Elément pivotant 2                      |   |

#### Inhalt

| Korpus und Fußpaare              | 3 |
|----------------------------------|---|
| Umlenkweile                      | 4 |
| Umlenkwelle mit Übertrieb        | 5 |
| Antriebstation                   | 6 |
| Kurvensegment                    |   |
| Höhenbegrenzung - Tablettabfrage |   |
| Abstapeleinrichtung              |   |
| Umlenkwelle mit Übertrieb geschl |   |
| Eintaktung 1                     |   |
| Eintaktung 2                     |   |
| Sperreinheit                     |   |
| Klappsegment 1                   |   |
| Klappsegment 2                   |   |
| , , ,                            |   |

#### Inhoud

| Frame en Pootstellen             | ., |
|----------------------------------|----|
| Keer-as                          | 4  |
| Keer-as een aandrijving          | 5  |
| Aandrijf unit                    |    |
| Hoek unit                        |    |
| Hoogte uitlezing Dienplaten      |    |
| Ontladings unit                  |    |
| Gesloten keer-as met aandrijving |    |
| Ladings unit 1                   |    |
| Ladings unit 2                   |    |
| Blokkeer inrichting              |    |
| Deksel segment 1                 |    |
| Deksel segment 2                 |    |