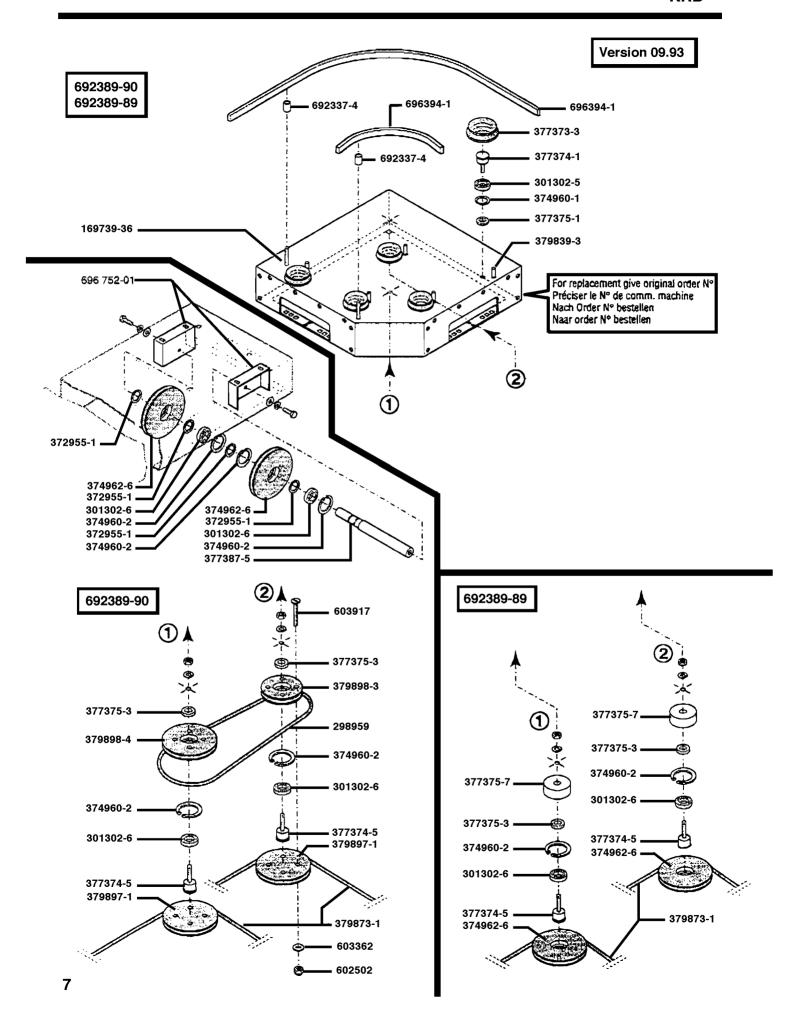

Please order polycords and tray guides by giving part-N° and length.

A la commande des polycordes et guides plateaux, indiquez N° de pièce et longueur.

Rundriemen und Tablettführungen nach Teile-N° mit Längenangabe bestellen.

Bij bestelling van de koorden of de dienbladengeleiters graag het artikel nummer en de lengte opgeven.