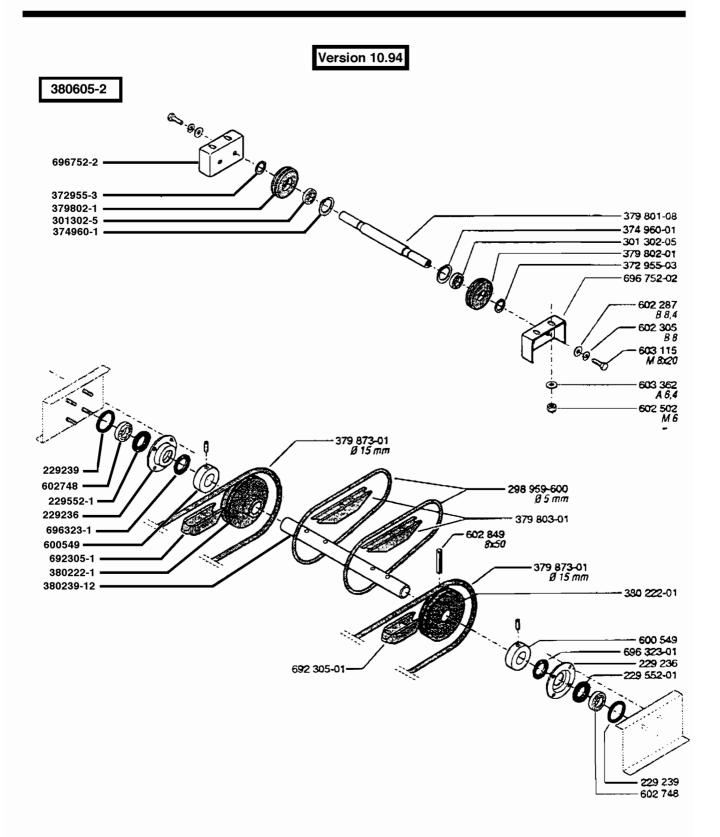

|    |
| Ontladings unit                  |    |
| Gesloten keer-as met aandrijving |    |
| Ladings unit 1                   |    |
| Ladings unit 2                   |    |
| Blokkeer inrichting              |    |
| Deksel segment 1                 |    |
| Deksel segment 2                 |    |

Please order polycords and tray guides by giving part-N° and length.

A la commande des polycordes et guides plateaux, indiquez N° de pièce et longueur.

Rundriemen und Tablettführungen nach Teile-N° mit Längenangabe bestellen.

Bij bestelling van de koorden of de dienbladengeleiters graag het artikel nummer en de lengte opgeven.









#### **Shaft with Transmission**







# **High Limitation - Tray inquiry station**





# **Unloading Device**





### Shaft with transmission inside







# **Loading Divice 2**





## Interlock station





# **Conveyor Flap 2**

#### Version 12.96