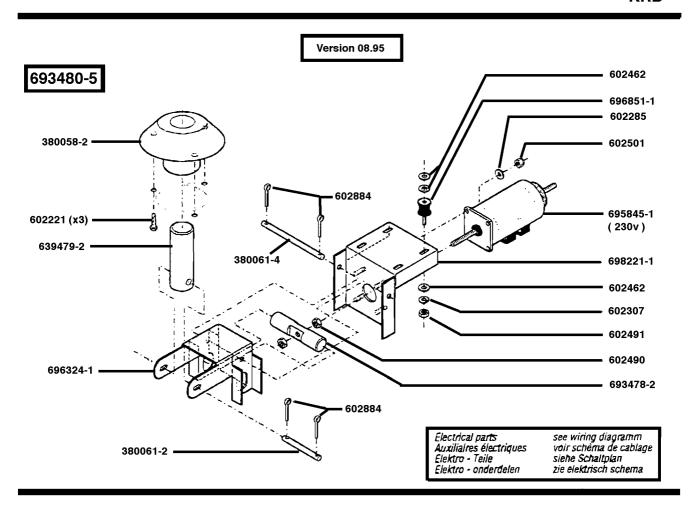

sloten keer-as met aandrijving |    |
| Ladings unit 1                   |    |
| Ladings unit 2                   |    |
| Blokkeer inrichting              |    |
| Deksel segment 1                 |    |
| Deksel segment 2                 |    |

Please order polycords and tray guides by giving part-N° and length.

A la commande des polycordes et guides plateaux, indiquez N° de pièce et longueur.

Rundriemen und Tablettführungen nach Teile-N° mit Längenangabe bestellen.

Bij bestelling van de koorden of de dienbladengeleiters graag het artikel nummer en de lengte opgeven.









#### **Shaft with Transmission**







# **High Limitation - Tray inquiry station**





# **Unloading Device**





### Shaft with transmission inside







# **Loading Divice 2**





## Interlock station





# **Conveyor Flap 2**

#### Version 12.96