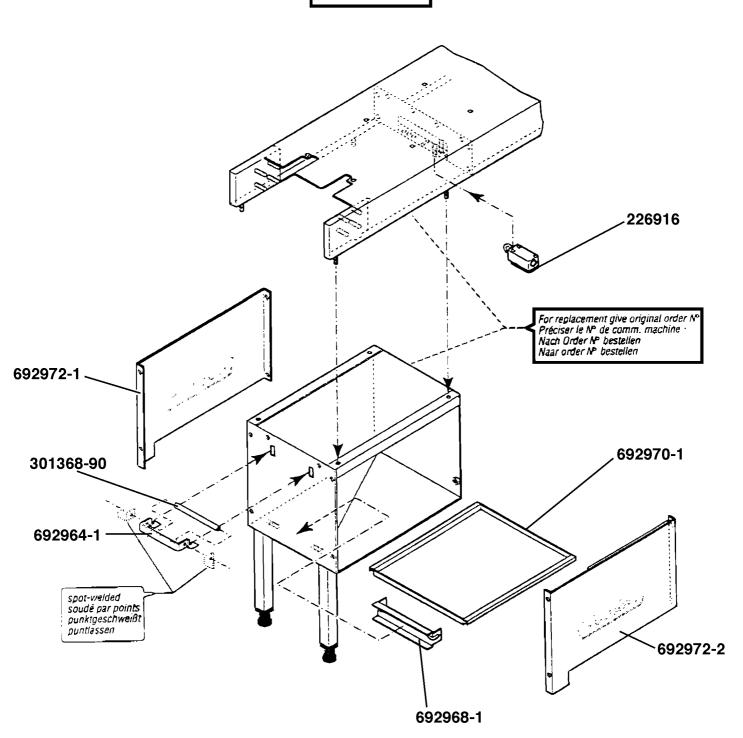

#### **Contents**

| Frame and feet                          |   |
|-----------------------------------------|---|
| Shaft                                   |   |
| Shaft with transmission                 |   |
| Transmission                            | ( |
| Curve                                   |   |
| Hight limitation - tray inquiry station |   |
| Unloading device                        |   |
| Shaft with transmission inside          |   |
| Loading device 1                        |   |
| Loading device 2                        |   |
| Interlock unit                          |   |
| Conveyor flap 1                         |   |
| Conveyor flap 2                         |   |

#### Sommaire

| Elément de convoyage droit avec pieds   | 3 |
|-----------------------------------------|---|
| Афге                                    |   |
| Arbre avec transmission                 | 5 |
| Transmission                            |   |
| Elément d'angle                         |   |
| Contrôle de hauteur - détection plateau |   |
| Unité d'empilage                        |   |
| Arbre de transmission final             |   |
| Chargeur à plateaux pas à pas 1         |   |
| Chargeur à plateaux pas à pas 2         |   |
| Unité de blocage                        |   |
| Elément pivotant 1                      |   |
| Elément pivotant 2                      |   |

#### Inhalt

| Korpus und Fußpaare              | 3 |
|----------------------------------|---|
| Umlenkweile                      | 4 |
| Umlenkwelle mit Übertrieb        | 5 |
| Antriebstation                   | 6 |
| Kurvensegment                    |   |
| Höhenbegrenzung - Tablettabfrage |   |
| Abstapeleinrichtung              |   |
| Umlenkwelle mit Übertrieb geschl |   |
| Eintaktung 1                     |   |
| Eintaktung 2                     |   |
| Sperreinheit                     |   |
| Klappsegment 1                   |   |
| Klappsegment 2                   |   |
| , , ,                            |   |

#### Inhoud

| Frame en Pootstellen             | ., |
|----------------------------------|----|
| Keer-as                          | 4  |
| Keer-as een aandrijving          | 5  |
| Aandrijf unit                    |    |
| Hoek unit                        |    |
| Hoogte uitlezing Dienplaten      |    |
| Ontladings unit                  |    |
| Gesloten keer-as met aandrijving |    |
| Ladings unit 1                   |    |
| Ladings unit 2                   |    |
| Blokkeer inrichting              |    |
| Deksel segment 1                 |    |
| Deksel segment 2                 |    |