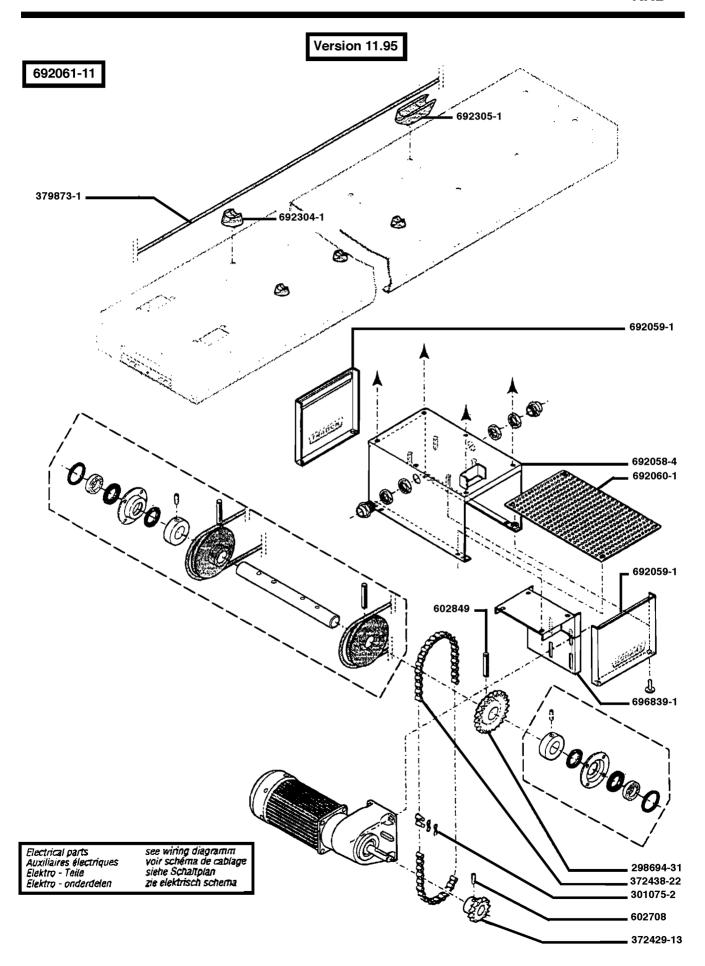

|
| Aandrijf unit                    |    |
| Hoek unit                        |    |
| Hoogte uitlezing Dienplaten      |    |
| Ontladings unit                  |    |
| Gesloten keer-as met aandrijving |    |
| Ladings unit 1                   |    |
| Ladings unit 2                   |    |
| Blokkeer inrichting              |    |
| Deksel segment 1                 |    |
| Deksel segment 2                 |    |

Please order polycords and tray guides by giving part-N° and length.

A la commande des polycordes et guides plateaux, indiquez N° de pièce et longueur.

Rundriemen und Tablettführungen nach Teile-N° mit Längenangabe bestellen.

Bij bestelling van de koorden of de dienbladengeleiters graag het artikel nummer en de lengte opgeven.









#### **Shaft with Transmission**







# **High Limitation - Tray inquiry station**





# **Unloading Device**





### Shaft with transmission inside







# **Loading Divice 2**





## Interlock station





# **Conveyor Flap 2**

#### Version 12.96