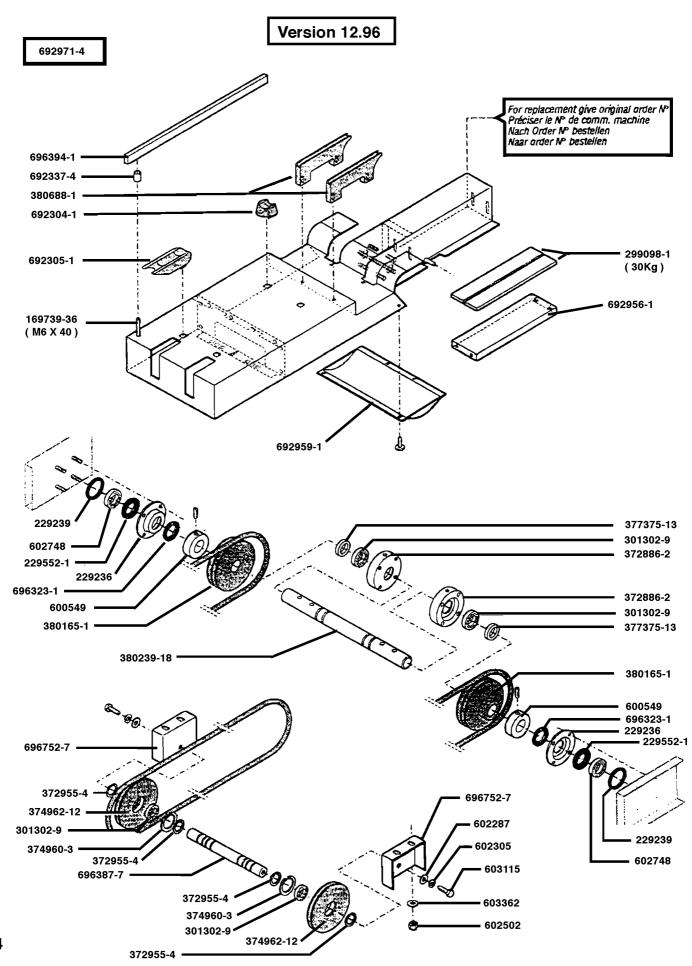

oten keer-as met aandrijving |    |
| Ladings unit 1                   |    |
| Ladings unit 2                   |    |
| Blokkeer inrichting              |    |
| Deksel segment 1                 |    |
| Deksel segment 2                 |    |

Please order polycords and tray guides by giving part-N° and length.

A la commande des polycordes et guides plateaux, indiquez N° de pièce et longueur.

Rundriemen und Tablettführungen nach Teile-N° mit Längenangabe bestellen.

Bij bestelling van de koorden of de dienbladengeleiters graag het artikel nummer en de lengte opgeven.









#### **Shaft with Transmission**







# **High Limitation - Tray inquiry station**





# **Unloading Device**





### Shaft with transmission inside







# **Loading Divice 2**





## Interlock station





# **Conveyor Flap 2**

#### Version 12.96