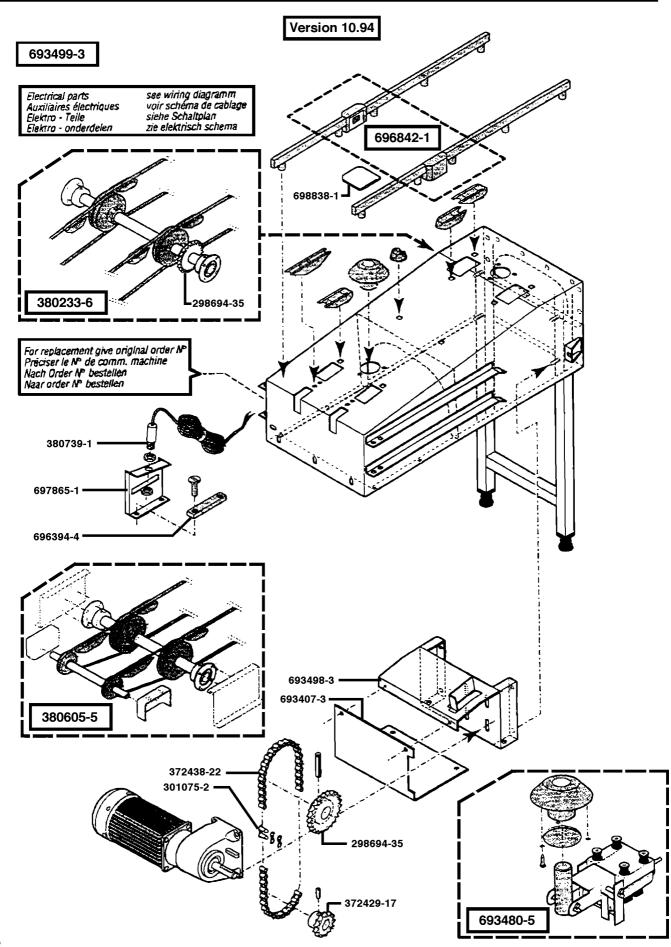

#### **Contents**

| Frame and feet                          |   |
|-----------------------------------------|---|
| Shaft                                   |   |
| Shaft with transmission                 |   |
| Transmission                            | ( |
| Curve                                   |   |
| Hight limitation - tray inquiry station |   |
| Unloading device                        |   |
| Shaft with transmission inside          |   |
| Loading device 1                        |   |
| Loading device 2                        |   |
| Interlock unit                          |   |
| Conveyor flap 1                         |   |
| Conveyor flap 2                         |   |

#### Sommaire

| Elément de convoyage droit avec pieds   | 3 |
|-----------------------------------------|---|
| Афге                                    |   |
| Arbre avec transmission                 | 5 |
| Transmission                            |   |
| Elément d'angle                         |   |
| Contrôle de hauteur - détection plateau |   |
| Unité d'empilage                        |   |
| Arbre de transmission final             |   |
| Chargeur à plateaux pas à pas 1         |   |
| Chargeur à plateaux pas à pas 2         |   |
| Unité de blocage                        |   |
| Elément pivotant 1                      |   |
| Elément pivotant 2                      |   |

#### Inhalt

| Korpus und Fußpaare              | 3 |
|----------------------------------|---|
| Umlenkweile                      | 4 |
| Umlenkwelle mit Übertrieb        | 5 |
| Antriebstation                   | 6 |
| Kurvensegment                    |   |
| Höhenbegrenzung - Tablettabfrage |   |
| Abstapeleinrichtung              |   |
| Umlenkwelle mit Übertrieb geschl |   |
| Eintaktung 1                     |   |
| Eintaktung 2                     |   |
| Sperreinheit                     |   |
| Klappsegment 1                   |   |
| Klappsegment 2                   |   |
| , , ,                            |   |

#### Inhoud

| Frame en Pootstellen             | ., |
|----------------------------------|----|
| Keer-as                          | 4  |
| Keer-as een aandrijving          | 5  |
| Aandrijf unit                    |    |
| Hoek unit                        |    |
| Hoogte uitlezing Dienplaten      |    |
| Ontladings unit                  |    |
| Gesloten keer-as met aandrijving |    |
| Ladings unit 1                   |    |
| Ladings unit 2                   |    |
| Blokkeer inrichting              |    |
| Deksel segment 1                 |    |
| Deksel segment 2                 |    |