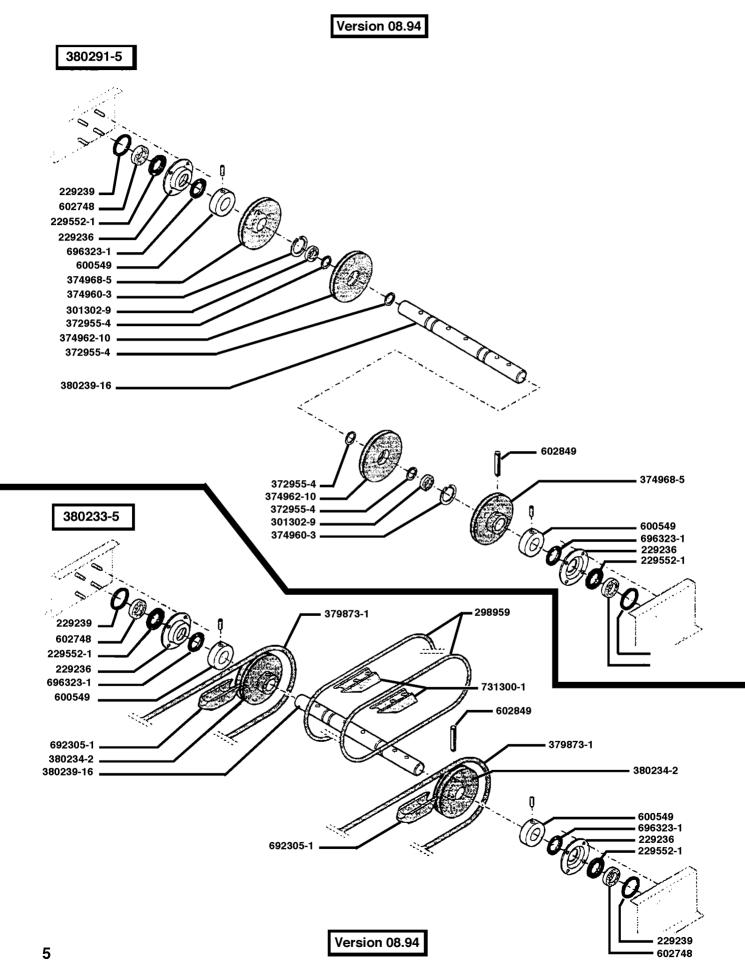

|
| Aandrijf unit                    |    |
| Hoek unit                        |    |
| Hoogte uitlezing Dienplaten      |    |
| Ontladings unit                  |    |
| Gesloten keer-as met aandrijving |    |
| Ladings unit 1                   |    |
| Ladings unit 2                   |    |
| Blokkeer inrichting              |    |
| Deksel segment 1                 |    |
| Deksel segment 2                 |    |

Please order polycords and tray guides by giving part-N° and length.

A la commande des polycordes et guides plateaux, indiquez N° de pièce et longueur.

Rundriemen und Tablettführungen nach Teile-N° mit Längenangabe bestellen.

Bij bestelling van de koorden of de dienbladengeleiters graag het artikel nummer en de lengte opgeven.









#### **Shaft with Transmission**







# **High Limitation - Tray inquiry station**





# **Unloading Device**





### Shaft with transmission inside







# **Loading Divice 2**





## Interlock station





# **Conveyor Flap 2**

#### Version 12.96